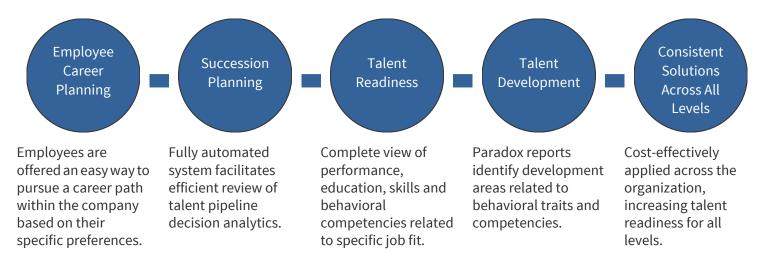

### **Talent & Readiness drives business results**

The Harrison Talent Readiness System enables you to fully engage your employees through integrated career and succession planning while simultaneously providing comprehensive decision analytics to manage your qualified talent pools.

### **Career Planning**

Employees access a personal career planning portal that ranks internal jobs according to their likely enjoyment and engagement preferences. In addition, employees can view reports related to their strengths and areas to develop.

## **Talent Pool Analytics**

Management accesses up-to-date talent pipelines that rank high potentials according to their qualifications and behavioral competencies and suitability related to job opportunities.

#### **Talent Readiness System Features & Benefits**

Employees benefit from having involvement in their career planning process and access to personalized development reports.

Management accesses a Talent Readiness Dashboard that objectively ranks employees for positions according to job specific qualifications and behavioral competencies, as well as current job performance. Talent pools are kept up-to-date by employees and Human Resources only needs to access the current talent pipeline for any position.