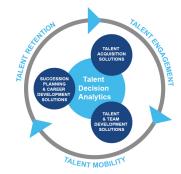

#### **Harrison Talent Life Cycle Solutions**

Harrison Assessments uses predictive analytics to help organizations acquire, develop, lead and engage their talent. This comprehensive Talent Decision Analytics provides the intelligence needed throughout the talent life cycle to build effective teams and develop, engage and retain key talent. Contact us to learn how we help organizations make great decisions.