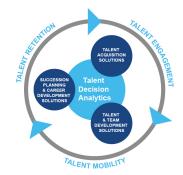

## **Harrison Talent Life Cycle Solutions**

Harrison Assessments uses predictive analytics to help organizations acquire, develop, lead and engage their talent. This comprehensive Talent Decision Analytics provides the intelligence needed throughout the talent life cycle to build effective teams and develop, engage and retain key talent. Contact us to learn how we help organizations make great decisions.